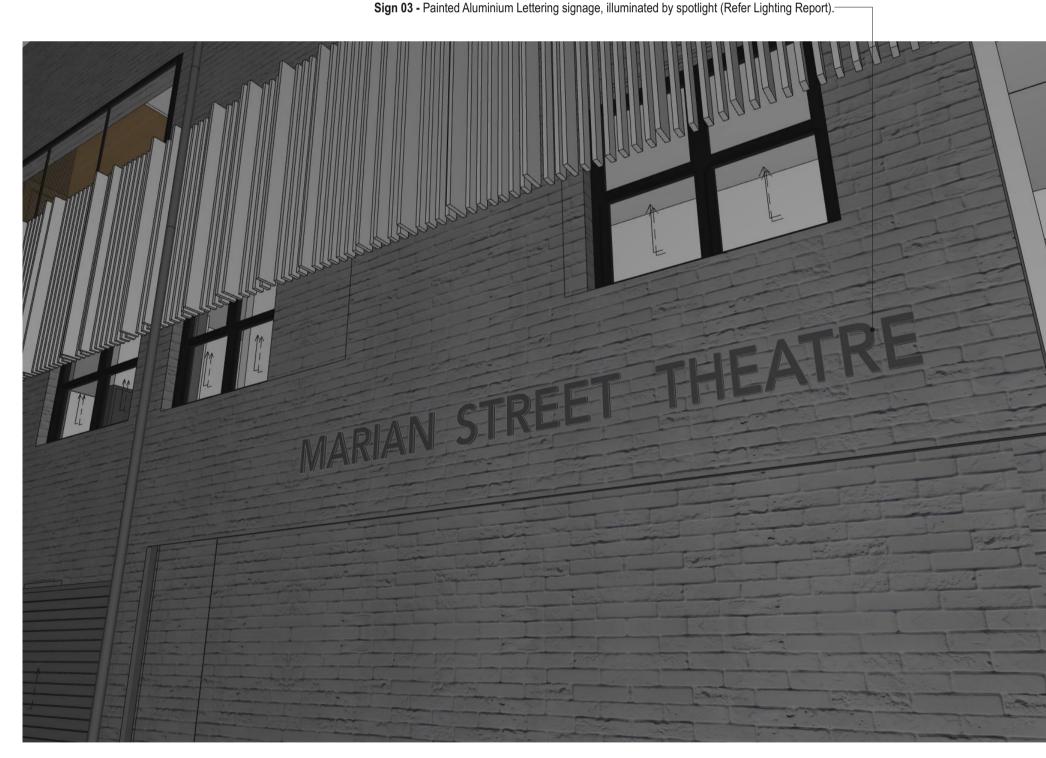

SIGN 03 - EXTERNAL SIGNAGE - REAR FACADE

SIGN 01 - ILLUMINATED AWNING SIGNAGE ELEVATION

SIGN 02 - LIGHT BOX SIGNAGE - MARIAN STREET

TOP OF SIGN Sign to be laser cut —aluminium lettering with powdercoat paint finish. Sign to be conceal fixed to brick facade.