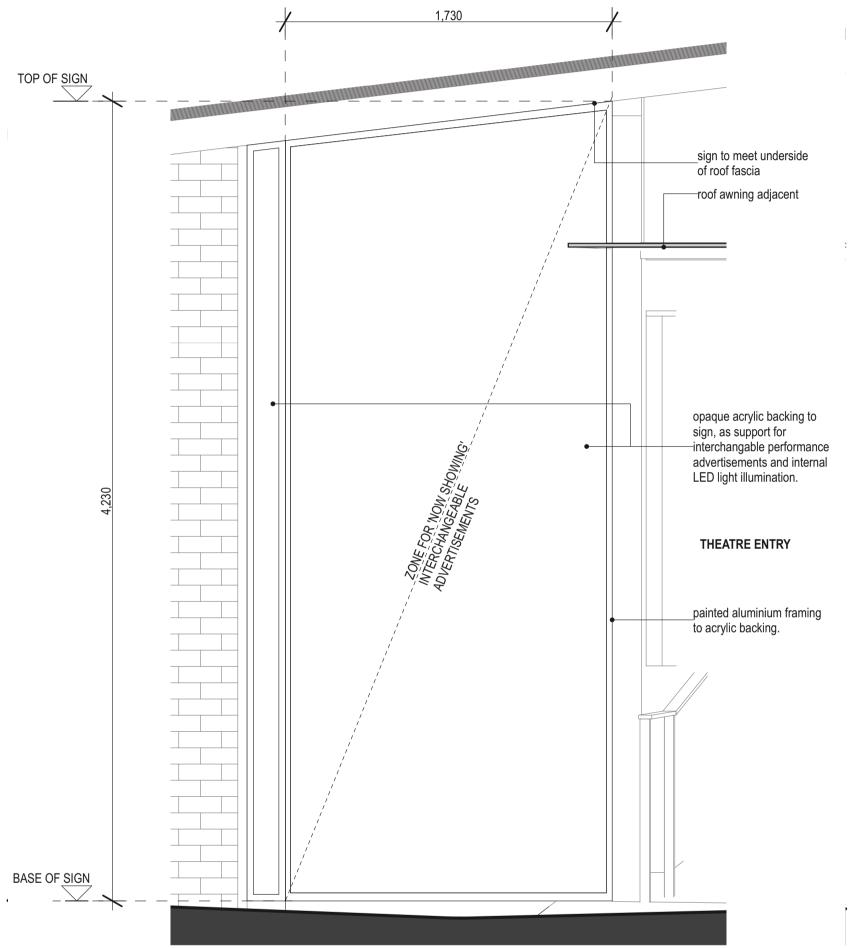

SIGN 03 - EXTERNAL SIGNAGE - REAR FACADE

SIGN 01 - ILLUMINATED AWNING SIGNAGE ELEVATION

SIGN 02 - LIGHT BOX SIGNAGE - MARIAN STREET

TOP OF SIGN Sign to be laser cut —aluminium lettering with powdercoat paint finish. Sign to be conceal fixed to brick facade.