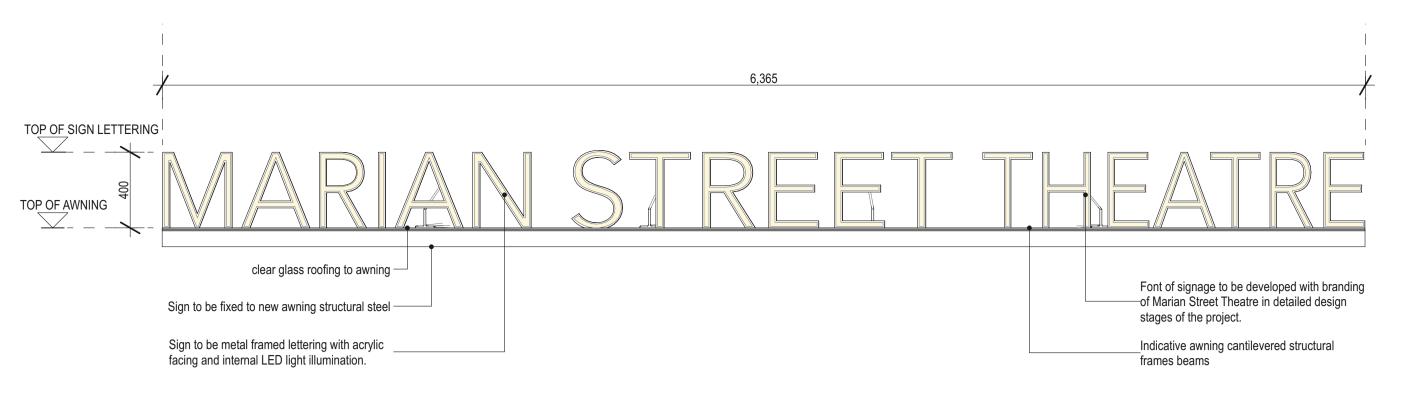

ARCHITECT

117 Reservoir Street

ABN: 46002722349 P: (02) 9215 4900

EMAIL info@tzg.com.au

WEB www.tzg.com.au

F: (02) 9215 4901

TOP OF SIGN LETTERING

\_Indicative awning cantilevered

structural frames beams

-clear glass roofing to awning

SIGN 01 - ILLUMINATED AWNING SIGNAGE SECTION

TOP OF AWNING

Sign to be fixed to new awning structural steel

Sign to be metal framed

lettering with acrylic facing \_ and internal LED light