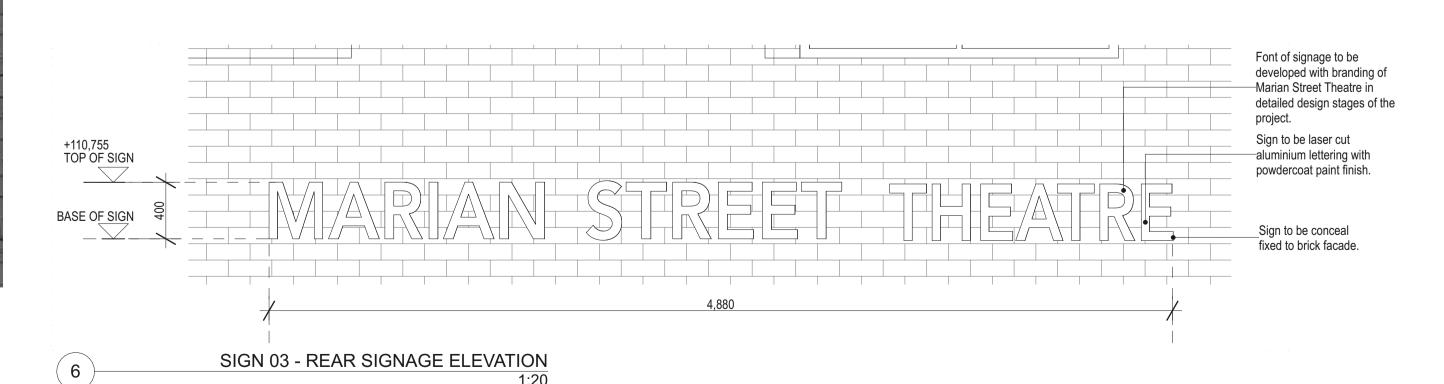

SIGN 03 - EXTERNAL SIGNAGE - REAR FACADE

SIGN 01 - ILLUMINATED AWNING SIGNAGE ELEVATION

SIGN 02 - LIGHT BOX SIGNAGE - MARIAN STREET

TOP OF SIGN Sign to be laser cut —aluminium lettering with powdercoat paint finish. Sign to be conceal fixed to brick facade.