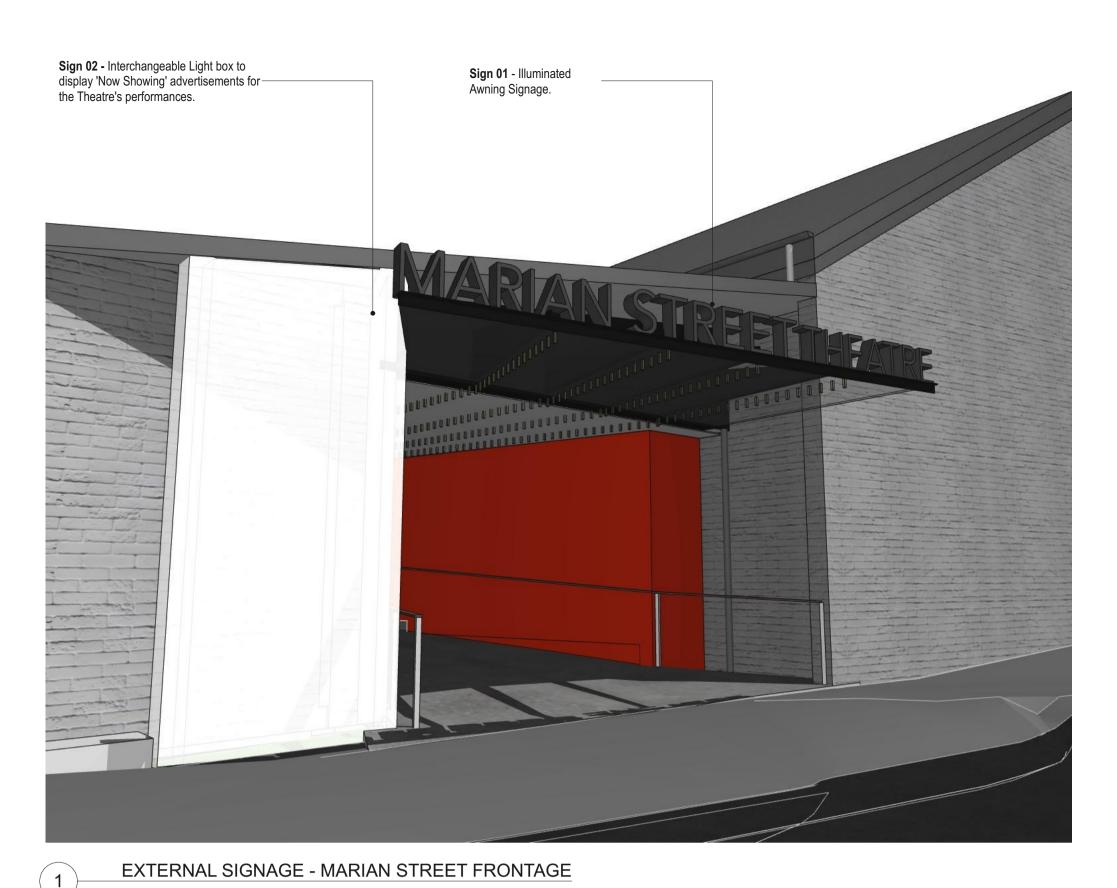

SIGN 03 - EXTERNAL SIGNAGE - REAR FACADE

SIGN 01 - ILLUMINATED AWNING SIGNAGE ELEVATION

SIGN 02 - LIGHT BOX SIGNAGE - MARIAN STREET

TOP OF SIGN Sign to be laser cut —aluminium lettering with powdercoat paint finish. Sign to be conceal fixed to brick facade.